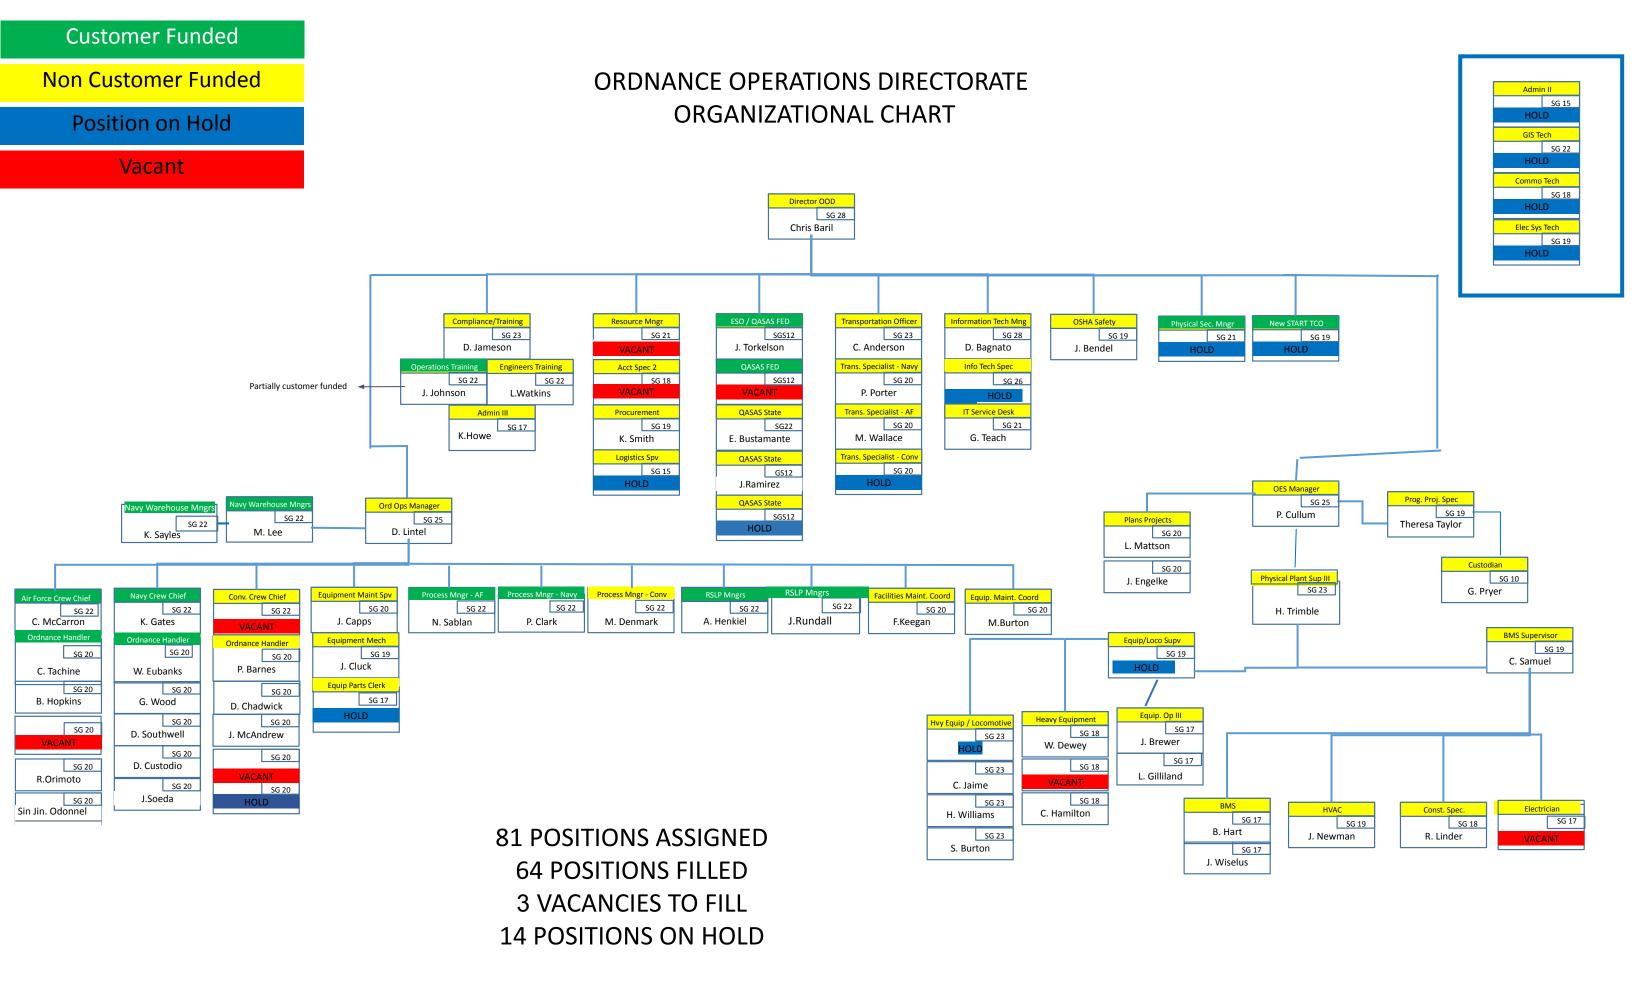

1119 SG - 19 SG - 22 SG - 21 MA Natl Resrce Mgr GIS Analyst Environmental Project Manager Gregory Kainrath Freeman SMA000001219 SG - 21 Envmtl Proj Mgr Knudtson

## Army Facilities Maintenance Office - Business Management



## Army Facilities Maintenance - Camp Navajo Fire Department



## Army Facilities Maintenance - Central



## Army Facilties Maintenance Office - Engineering





## Army Facilities Maintenance Office - Planning



## Army Facilities Maintenance Office - Resource Management



## Army Facilities Maintenance - Silverbell Fire Department



## Army Facilties Maintenance Office - South



## Army Facilities Maintenance Office Structure



## Army National Guard Army Security Cooperative Agreement Employees



## Army National Guard G-6 Cooperative Agreement Employees





| Agency: Department of Emergency and Military Affairs | Agency: | Department of Emergency and Military Affairs |
|------------------------------------------------------|---------|----------------------------------------------|
|------------------------------------------------------|---------|----------------------------------------------|

Fund: MA2000 Federal Grants Fund

| AFIS Code | Category of Receipt an     | d Description            | FY 2023<br>Actuals | FY 2024<br>Estimate | FY 2025<br>Request |
|-----------|----------------------------|--------------------------|--------------------|---------------------|--------------------|
| 4211      | Federal Grants – Operating |                          | 72,038.7           | 139,954.5           | 78,413.3           |
| 4373      | Surpl