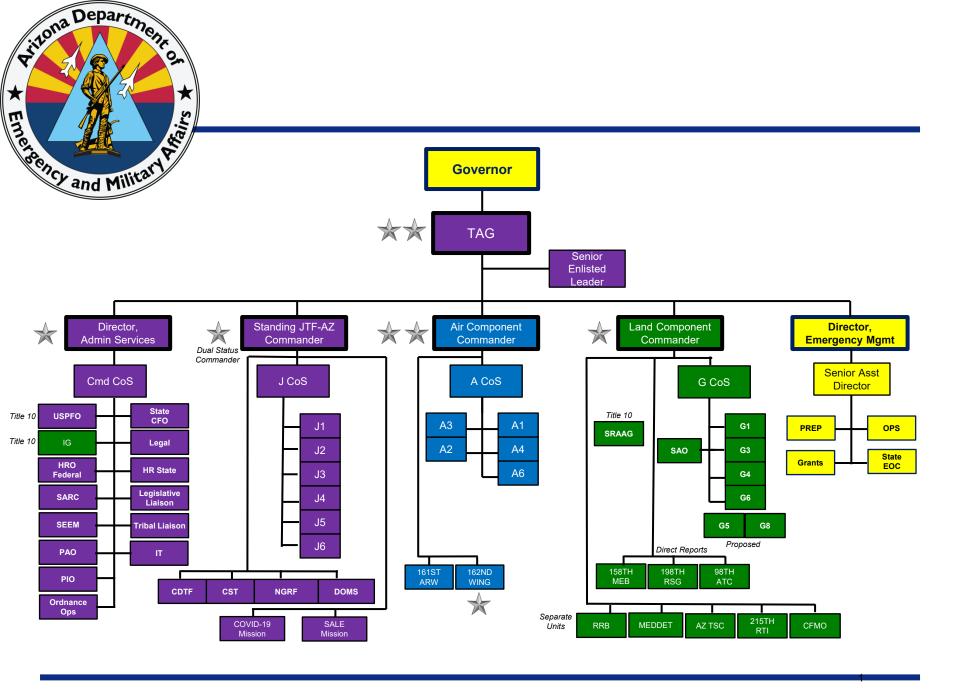

Human Trafficking Grant<br>Fund                         | 6,825.9                        | (6,825.9)                   | -                           |
|   | National Guard Cyber Response<br>Revolving Fund              | (22.5)                         | 22.5                        | -                           |
|   | Border Security Fund                                         | 221,580.5                      | (218,131.8)                 | 3,448.7                     |
|   | Indirect Cost Recovery Fund                                  | 1,073.6                        | -                           | 1,073.6                     |
|   | Department of Emergency and Military Affairs Total:          | 412,181.3                      | (287,090.9)                 | 125,090.4                   |



Ready, Responsive and Reliable



#### **DEMA State Administrative Services**



### 161ARW Base Civil Engineering Cooperative Agreement Employees



## 162FW Base Civil Engineering Cooperative Agreement Employees



#### Army Environmental Cooperative Agreement Army Deputy Chief of Staff -Facilities LTC Peggy Grunewald Army Environmental Officer Brian Miller SMA000000828 SMA000000707 SMA000000969 SG - 21 SG - 22 SG - 22 Envmtl Prg Spv MA Envmtl Prg Spv Admy Svc Officer II Esposito Vacant Vacant SMA000000976 SMA000000733 SMA000000706 SG - 20 SG - 20 SG - 23 MA Widlf Spct 2 MA Envmtl Prg Spct Envmtl Prg Mgr SMA00000646 SMA000001010 SMA000000754 Envmtl Prog Spct Natural Rsrces Mgr III Prog Proj Spc 2 Van Valkenburg Vacant Gwynn SMA000000744 SMA000000978 SMA000000700 SG - 22 SG - 20 SG - 20