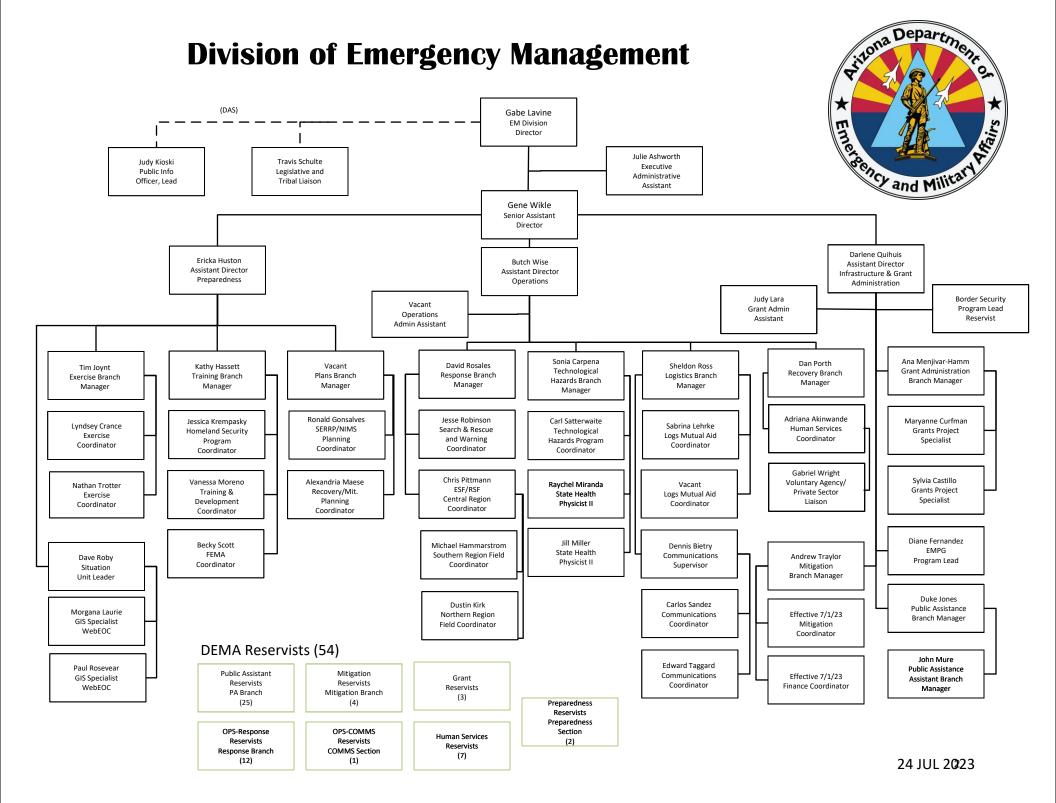

| 6,825.9                        | (6,825.9)                   | -                           |
|   | National Guard Cyber Response<br>Revolving Fund              | (22.5)                         | 22.5                        | -                           |
|   | Border Security Fund                                         | 221,580.5                      | (218,131.8)                 | 3,448.7                     |
|   | Indirect Cost Recovery Fund                                  | 1,073.6                        | -                           | 1,073.6                     |
|   | Department of Emergency and Military Affairs Total:          | 412,181.3                      | (287,090.9)                 | 125,090.4                   |



Ready, Responsive and Reliable



#### **DEMA State Administrative Services**



### 161ARW Base Civil Engineering Cooperative Agreement Employees



## 162FW Base Civil Engineering Cooperative Agreement Employees



#### Army Environmental Cooperative Agreement Army Deputy Chief of Staff -Facilities LTC Peggy Grunewald Army Environmental Officer Brian Miller SMA000000828 SMA000000707 SMA000000969 SG - 21 SG - 22 SG - 22 Envmtl Prg Spv MA Envmtl Prg Spv Admy Svc Officer II Esposito Vacant Vacant SMA000000976 SMA000000733 SMA000000706 SG - 20 SG - 20 SG - 23 MA Widlf Spct 2 MA Envmtl Prg Spct Envmtl Prg Mgr SMA00000646 SMA000001010 SMA000000754 Envmtl Prog Spct Natural Rsrces Mgr III Prog Proj Spc 2 Van Valkenburg Vacant Gwynn SMA000000744 SMA000000978 SMA000000700 SG - 22 SG - 20 SG - 20 Envmtl Prog Spct Envmtl Prog Spct