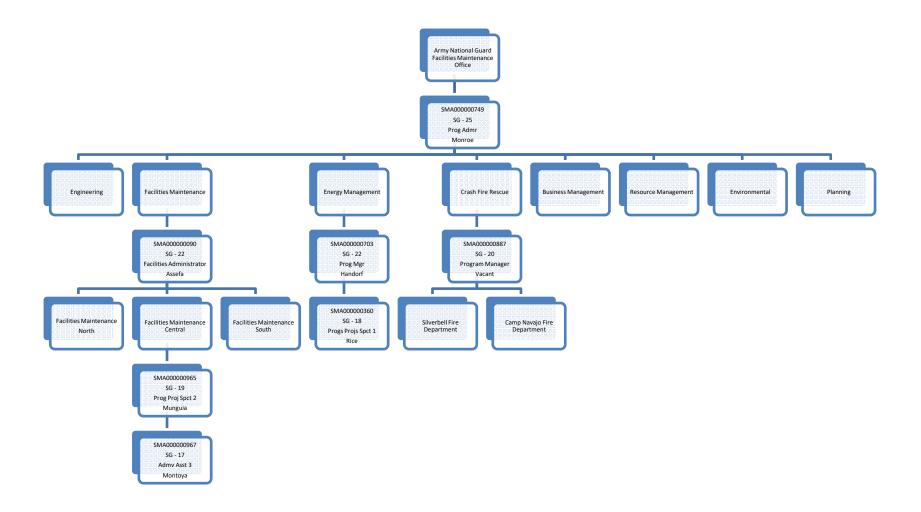

## Army Facilities Maintenance Office - Business Management

## Army Facilities Maintenance - Camp Navajo Fire Department

## Army Facilities Maintenance - Central

## Army Facilties Maintenance Office - Engineering

## Army Facilities Maintenance Office - Planning

## Army Facilities Maintenance Office - Resource Management

## Army Facilities Maintenance - Silverbell Fire Department

## Army Facilties Maintenance Office - South

## Army Facilities Maintenance Office Structure