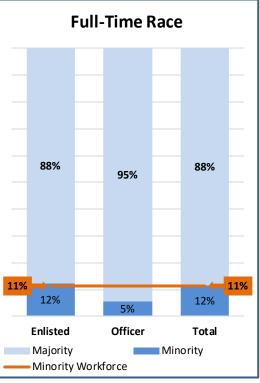

Note: M-Day force excludes Title-32 Technicians

|          | Minority | Majority | Total |
|----------|----------|----------|-------|
| Enlisted | 67       | 599      | 666   |
| Warrant  | 10       | 92       | 102   |
| Officer  | 14       | 113      | 127   |
| Total    | 91       | 804      | 895   |