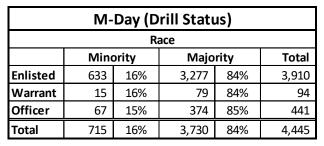

Note: M-Day force excludes Title-32 Technicians

|          | Minority | Majority | Total |
|----------|----------|----------|-------|
| Enlisted | 67       | 599      | 666   |
| Warrant  | 10       | 92       | 102   |
| Officer  | 14       | 113      | 127   |
| Total    | 91       | 804      | 895   |