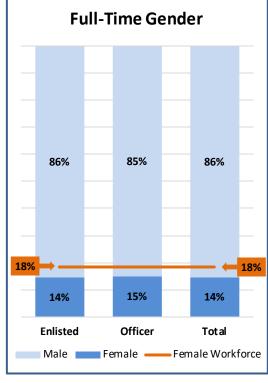

|          | Female | Male | Total |
|----------|--------|------|-------|
| Enlisted | 119    | 547  | 666   |
| Warrant  | 21     | 81   | 102   |
| Officer  | 21     | 106  | 127   |
| Total    | 161    | 734  | 895   |