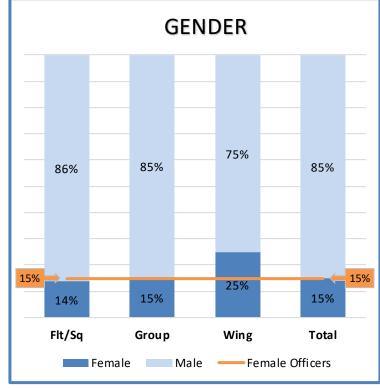

|        | Flt/Sq | Group | Wing | Total |
|--------|--------|-------|------|-------|
| Female | 4      | 2     | 1    | 7     |
| Male   | 25     | 11    | 3    | 39    |
| Total  | 29     | 13    | 4    | 46    |