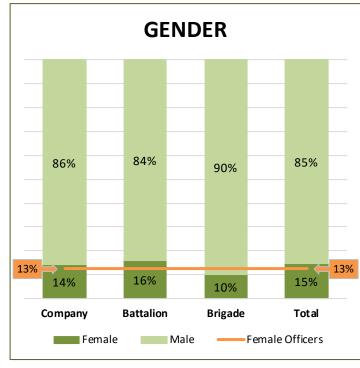

|        | Company | Battalion | Brigade | Total |
|--------|---------|-----------|---------|-------|
| Female | 20      | 23        | 2       | 45    |
| Male   | 122     | 120       | 18      | 260   |
| Total  | 142     | 143       | 20      | 305   |