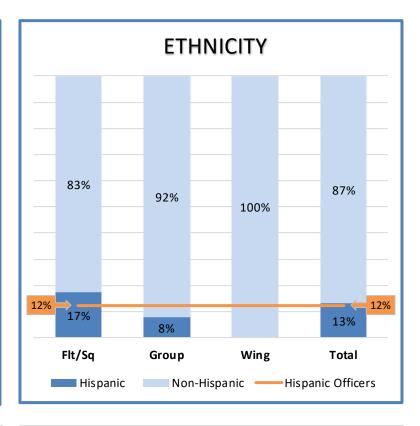

|              | Flt/Sq | Group | Wing | Total |
|--------------|--------|-------|------|-------|
| Hispanic     | 5      | 1     | -    | 6     |
| Non-Hispanic | 24     | 12    | 4    | 40    |
| Total        | 29     | 13    | 4    | 46    |