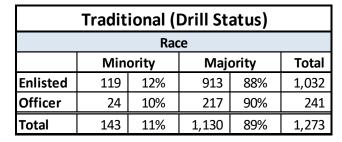

#### **ARIZONA**

| Gender   |             |     |     |     |       |
|----------|-------------|-----|-----|-----|-------|
|          | Female Male |     |     |     | Total |
| Enlisted | 246         | 24% | 786 | 76% | 1,032 |
| Officer  | 36          | 15% | 205 | 85% | 241   |
| Total    | 282         | 22% | 991 | 78% | 1,273 |

| Ethnicity                  |     |     |     |     |       |  |
|----------------------------|-----|-----|-----|-----|-------|--|
| Hispanic Non-Hispanic Tota |     |     |     |     | Total |  |
| Enlisted                   | 412 | 40% | 620 | 60% | 1,032 |  |
| Officer                    | 24  | 10% | 217 | 90% | 241   |  |
| Total                      | 436 | 34% | 837 | 66% | 1,273 |  |