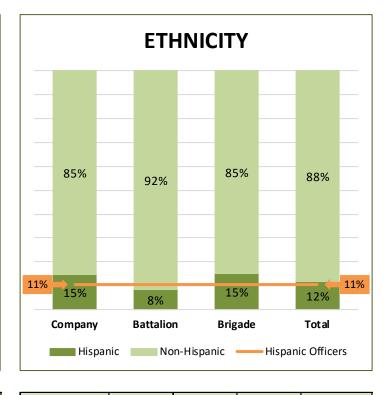

|              | Company | Battalion | Brigade | Total |
|--------------|---------|-----------|---------|-------|
| Hispanic     | 21      | 12        | 3       | 36    |
| Non-Hispanic | 121     | 131       | 17      | 269   |
| Total        | 142     | 143       | 20      | 305   |