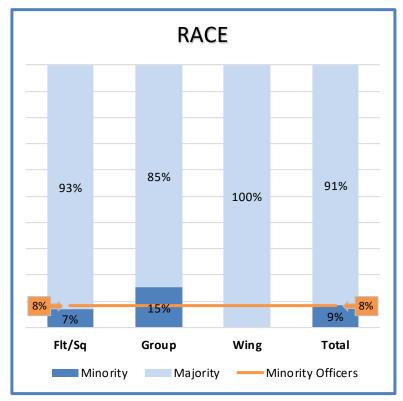

# **ANG Commander Pipeline State: Arizona**

|          | Flt/Sq | Group | Wing | Total |
|----------|--------|-------|------|-------|
| Minority | 2      | 2     | -    | 4     |
| Majority | 27     | 11    | 4    | 42    |
| Total    | 29     | 13    | 4    | 46    |