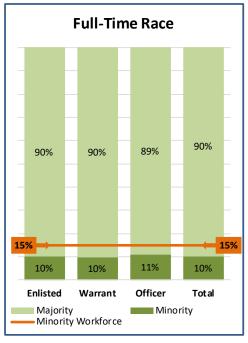

Note: M-Day force excludes Title-32 Technicians

|          | Minority | Majority | Total |
|----------|----------|----------|-------|
| Enlisted | 67       | 599      | 666   |
| Warrant  | 10       | 92       | 102   |
| Officer  | 14       | 113      | 127   |
| Total    | 91       | 804      | 895   |

|          |          | Non-     |       |
|----------|----------|----------|-------|
|          | Hispanic | Hispanic | Total |
| Enlisted | 188      | 478      | 666   |
| Warrant  | 17       | 85       | 102   |
| Officer  | 13       | 114      | 127   |
| Total    | 218      | 677      | 895   |