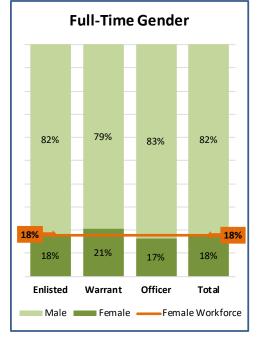

Note: M-Day force excludes Title-32 Technicians

|          | Minority | Majority | Total |
|----------|----------|----------|-------|
| Enlisted | 67       | 599      | 666   |
| Warrant  | 10       | 92       | 102   |
| Officer  | 14       | 113      | 127   |
| Total    | 91       | 804      | 895   |

|          | Female | Male | Total |
|----------|--------|------|-------|
| Enlisted | 119    | 547  | 666   |
| Warrant  | 21     | 81   | 102   |
| Officer  | 21     | 106  | 127   |
| Total    | 161    | 734  | 895   |