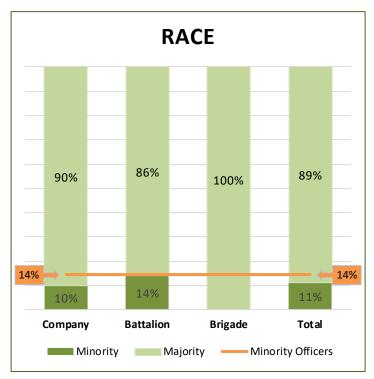

## **ARNG Commander Pipeline State: Arizona**

|          | Company | Battalion | Brigade | Total |
|----------|---------|-----------|---------|-------|
| Minority | 14      | 20        | -       | 34    |
| Majority | 128     | 123       | 20      | 271   |
| Total    | 142     | 143       | 20      | 305   |

Note: Minority = Non-White, Majority = White

Source: RCMS-G FY21 Q1