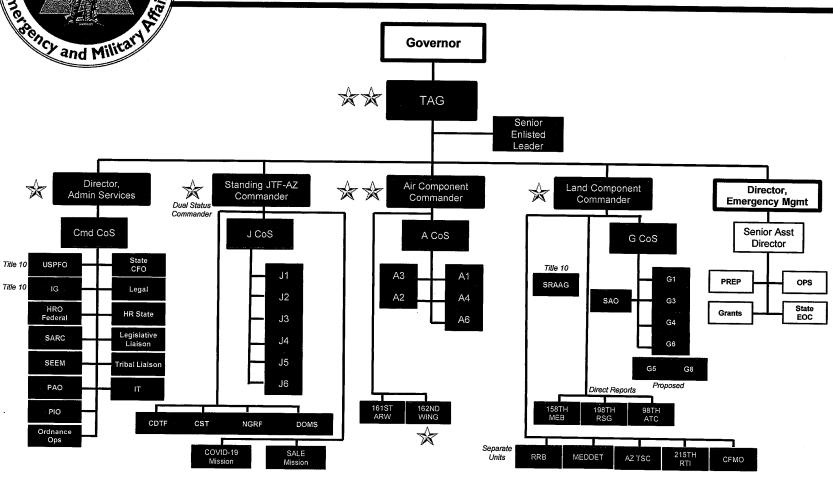

As we look ahead to 2023, DEMA will learn from our experiences in 2021 and remain focused on accomplishing our mission to provide military and emergency management capabilities to citizens of Arizona and the nation. The three divisions of DEMA – Arizona National Guard, Emergency Management, and Administrative Services – are exceptional stewards of taxpayer dollars and have demonstrated success in achieving DEMA's strategic goals, specifically: