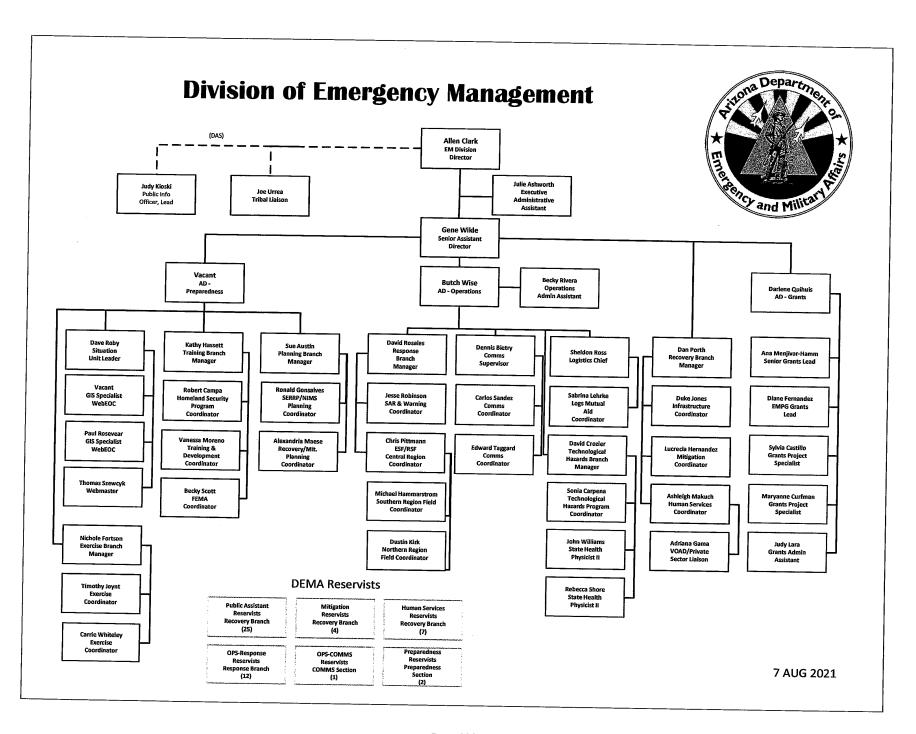

As we look ahead to 2023, DEMA will learn from our experiences in 2021 and remain focused on accomplishing our mission to provide military and emergency management capabilities to citizens of Arizona and the nation. The three divisions of DEMA – Arizona National Guard, Emergency Management, and Administrative Services – are exceptional stewards of taxpayer dollars and have demonstrated success in achieving DEMA's strategic goals, specifically: