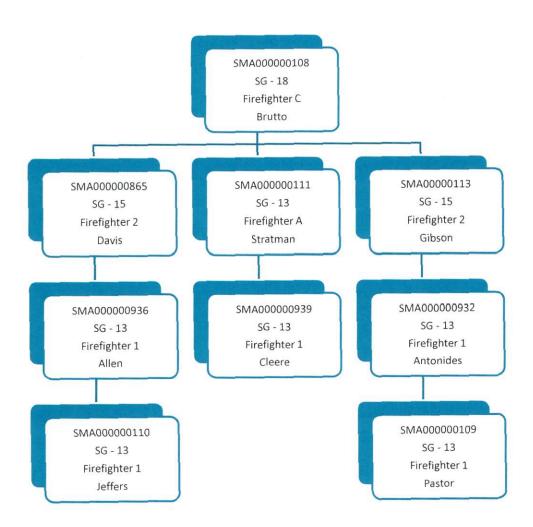

| 696.6    |         |  |  |  |  |
|                              | All Other                                    | 0.0      |         |  |  |  |  |
|                              | Administrative Costs Total:                  | 2,388.4  |         |  |  |  |  |
| Administrative               | Cost / Total Expenditure Ratio               | Request  | Admin % |  |  |  |  |
|                              | FY 2021                                      | 82,456.9 | 2.9%    |  |  |  |  |

Date Printed: 9/3/2019 9:40:51 AM

Ready, Responsive and Reliable

### **DEMA State Administrative Services**



### Army Facilities Maintenance Office Structure



### Army Facilities Maintenance Office - Business Management



### Army Facilities Maintenance - Camp Navajo Fire Department



### Army Facilities Maintenance - Central



### Army Facilties Maintenance Office - Engineering





### Army Facilities Maintenance Office - Planning



### Army Facilities Maintenance Office - Resource Management



# 

# 



### Army National Guard Army Security Cooperative Agreement Employees









# | MACCOCCODIS |

### 





Page 197

### Critical Funding Issue #1 – Improve Public Safety Response via integrated Arizona National Guard Information Assessment & Awareness capabilities

<u>Description of issue</u>: The Arizona National Guard can mitigate the Information Assessment and Awareness capability gap for our state's public safety agencies by integrating the existing capabilities of our MQ-9 remotely piloted "drone" aircraft and RC-26 manned reconnaissance aircraft into the