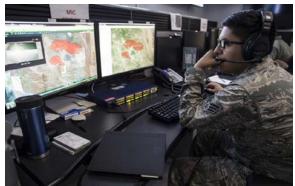

The second is an increase to DEMA's Military Affairs appropriation for funding to place four Arizona National Guard Members on State Active Duty to provide the full-time staffing component for an operational cyber response team that DEMA has built and plans to expand in FY20 as part of our five-year strategic plan. Based on the typical National Guard model, the full-time State Active Duty staffing would constitute less than 30% of the total Task Force and

provide the nucleus to perform day to day protection responsibilities as directed by ADOA-ASET and ensure the Task Force is readily able to surge and deploy to support a state response to a cyber attack at no additional cost to the state. As part of a broader, whole-of-community cyber security effort being led by ADOA-ASET and your Arizona Cybersecurity Team to reduce the state's vulnerabilities to the growing and persistent risk of cyber attack, our Arizona Cyber Joint Task Force would fill specific roles to support increased vulnerability assessments and penetration testing to protect and defend the state's existing cyber infrastructure, and provide the initial response and recovery capability following a cyber attack. The Arizona National Guard is a force multiplier to the state of Arizona as we are uniquely positioned to bring together resources and intelligence from the U.S. Departments of Defense and Homeland Security, as well as intelligence and the expertise found within the private sector from our Drill Status force. Per A.R.S. § 18-105, ADOA-ASET is responsible for the state's cyber security, and the Arizona National Guard Cyber Joint Task force, per our construct to provide direct support to civilian authorities, would operate under ADOA-ASET as the supported command element.