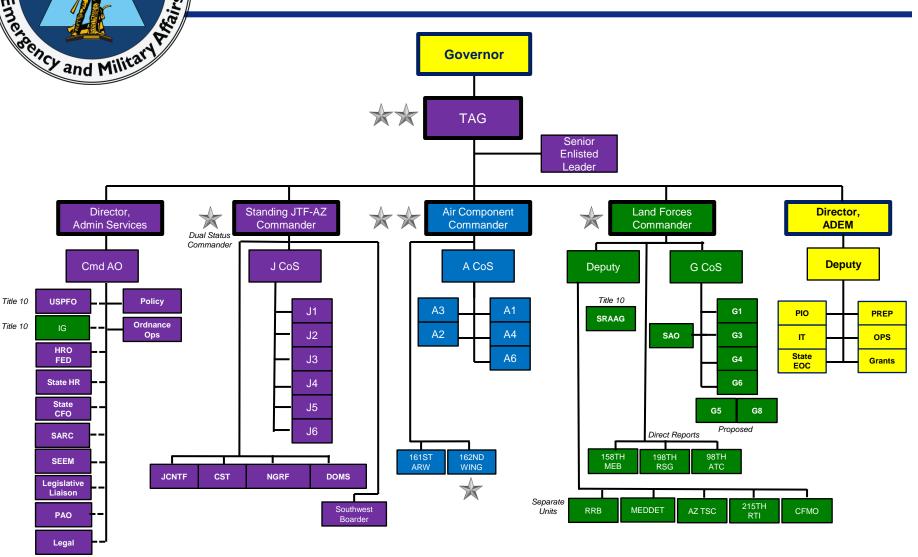

# **Agency Description**

The Arizona Department of Emergency and Military Affairs (DEMA) is commanded by the Adjutant General of Arizona and consists of the Army National Guard, Air National Guard, Joint Task Force-AZ, Division of Emergency Management, and Division of Administrative Services. Collectively these components provide military and emergency management capabilities and services to the citizens of Arizona in three distinct levels: community, state, and federal.

## Description:

The Arizona Department of Emergency and Military Affairs (DEMA) is commanded by the Adjutant General of Arizona and consists of the Army National Guard, Air National Guard, Joint Task Force-AZ, Division of Emergency Management, and Division of Administrative Services. Collectively these components provide military and emergency management capabilities and services to the citizens of Arizona in three distinct levels: community, state, and federal.

## **Description:**

The Division of Military Affairs is divided into three force components: the Army National Guard, Air National Guard, and standing Joint Task Force-Arizona. The Arizona Army and Air National Guard provide trained and ready forces for the execution of domestic and overseas contingency operations. The Joint Task Force-Arizona is overseen by a Dual Status (State Active Duty/U.S.C. Title 32 and U.S.C. Title 10) Commander and is responsible for the execution of domestic operations.

## This Program Contains the following Subprograms:

- Army National Guard
- Air National Guard