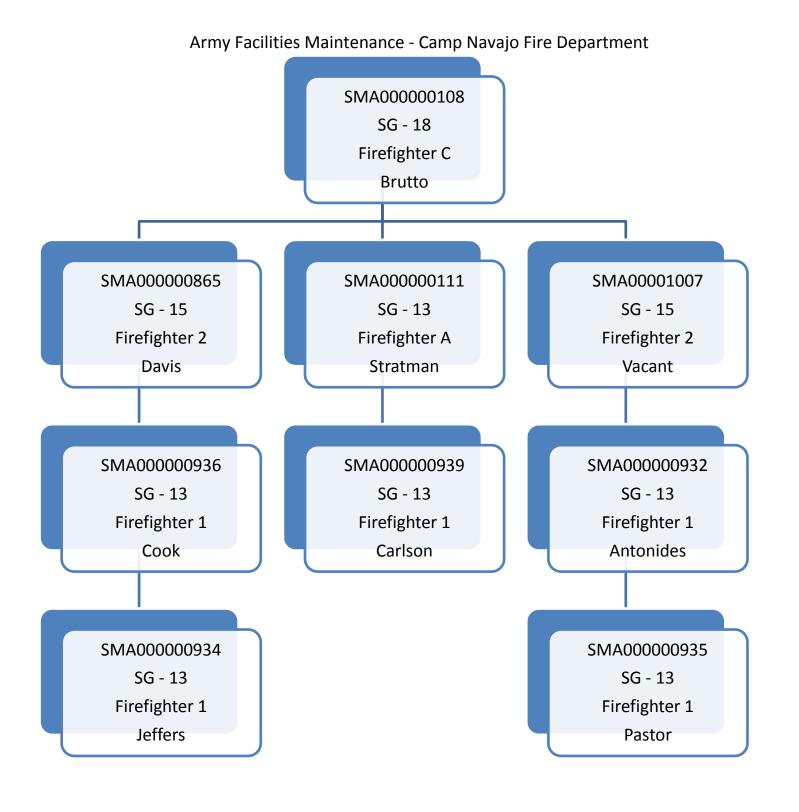

 Goal 1 To fund state-only projects that support National Guard Readiness

Objective: 1 FY2018: Increase # of Ordnance Operations customers/partners at Camp Navajo
FY2019: Increase # of Ordnance Operations customers/partners at Camp Navajo
FY2020: Increase # of Ordnance Operations customers/partners at Camp Navajo

|                                 | F1 2018 | F1 2019  | F f 2020 |  |
|---------------------------------|---------|----------|----------|--|
| Performance Measures            | Actual  | Estimate | Estimate |  |
| New customer or expand business | 1       | 1        | 0        |  |
| with current customers          |         |          |          |  |

Objective: 2 FY2018: Fund state projects through Camp Navajo proceeds that supports readiness/mission of the AZNG and requires no federal match

FY2019: Fund state projects through Camp Navajo proceeds that supports readiness/mission of the AZNG and requires no federal match

FY2020: Fund state projects through Camp Navajo proceeds that supports readiness/mission of the AZNG and requires no federal match

| Performance Measures      | FY 2018<br>Actual | FY 2019<br>Estimate | FY 2020<br>Estimate |  |
|---------------------------|-------------------|---------------------|---------------------|--|
| Number of projects funded | 0                 | 1                   | 0                   |  |