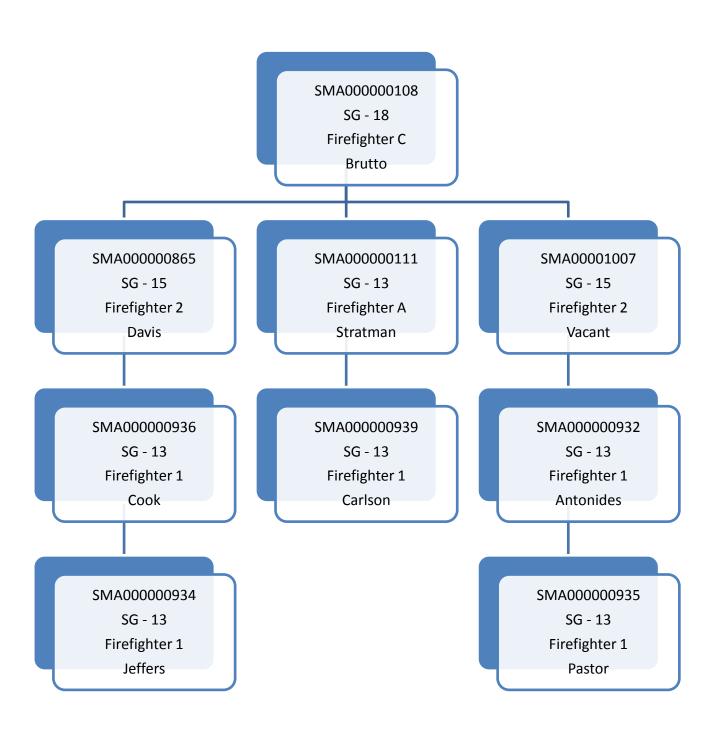

 Goal 1 To fund state-only projects that support National Guard Readiness

Objective: 1 FY2018: Increase # of Ordnance Operations customers/partners at Camp Navajo
FY2019: Increase # of Ordnance Operations customers/partners at Camp Navajo
FY2020: Increase # of Ordnance Operations customers/partners at Camp Navajo

|                                 | F1 2018 | F1 2019  | F f 2020 |  |
|---------------------------------|---------|----------|----------|--|
| Performance Measures            | Actual  | Estimate | Estimate |  |
| New customer or expand business | 1       | 1        | 0        |  |
| with current customers          |         |          |          |  |

Objective: 2 FY2018: Fund state projects through Camp Navajo proceeds that supports readiness/mission of the AZNG and requires no federal match

FY2019: Fund state projects through Camp Navajo proceeds that supports readiness/mission of the AZNG and requires no federal match

FY2020: Fund state projects through Camp Navajo proceeds that supports readiness/mission of the AZNG and requires no federal match

| Performance Measures      | FY 2018<br>Actual | FY 2019<br>Estimate | FY 2020<br>Estimate |  |
|---------------------------|-------------------|---------------------|---------------------|--|
| Number of projects funded | 0                 | 1                   | 0                   |  |