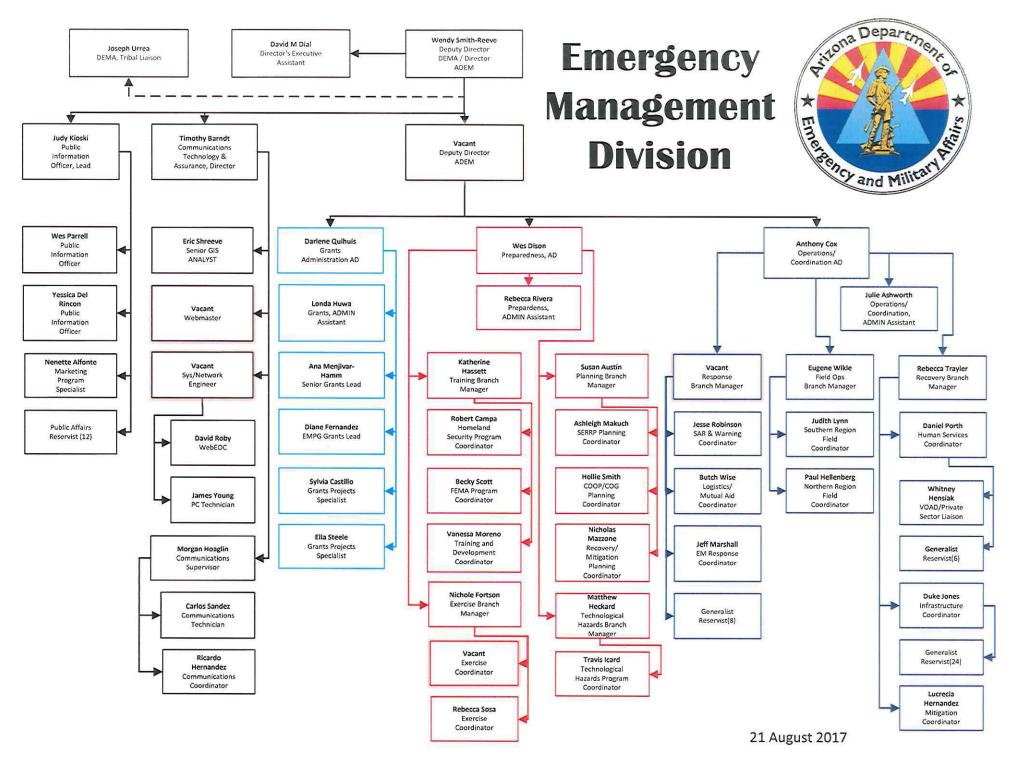

zards which is consistent with DHS QHSR Goal 5.1, "Mitigate Hazards" and links to Presidential Policy Directive (PPD-8) - National Preparedness, Security, Resilience, Prevention, Mitigation,

Response, Protection, and Recovery.

Performance Measure: Reimburse jurisdictions for project costs within 60 days of receipt of documented eligible expenditures.

FY 2016

FY 2017

FY 2018

FY 2019

N/A

N/A

N/A

#### Performance Measure Description:

The PDM Grant Program is a nationwide competitive grant program that was created to assist states, local and tribal governments to implement costeffective hazard mitigation activities before disasters occur. Funds awarded are project specific.

Date Printed: 9/1/2017 9:24:04 AM

328



# DEMA ORGANIZATIONAL STRUCTURE



Ready, Responsive and Reliable



### **DEMA State Administrative Services**



# Army Facilities Maintenance Office Structure



# Army Facilties Maintenance Office - Engineering





## Army Facilities Maintenance - Central



#### Army Facilties Maintenance Office - South SMA000000906 SG - 20 Phys Plnt Supv 2 Monroe SMA000001095 SMA000000212 SG - 19 Admin Svcs Officer Phys Plnt Supv 1 Preston Frasier SMA000000377 SMA000000718 SMA000001139 SG - 17 SG - 16 SG -Custodial Supv II **Bldg Maint Spct** Ground Supv Maloney Garcia Vacant SMA000001142 SMA000001178 SMA000001160 SG - 17 SG -SG - 13 Ref Mechanic Grounds Supv Custodial Supv I Edwards Vacant Evans SMA000000280 SMA000001149 SG - 17 SG - 10 Ref Mechanic Custodial Worker 2 Vacant Carrillo SMA000000764 SMA000001147 SG - 17 SG - 10 **Bldg Maint Spct** Custodial Worker 2