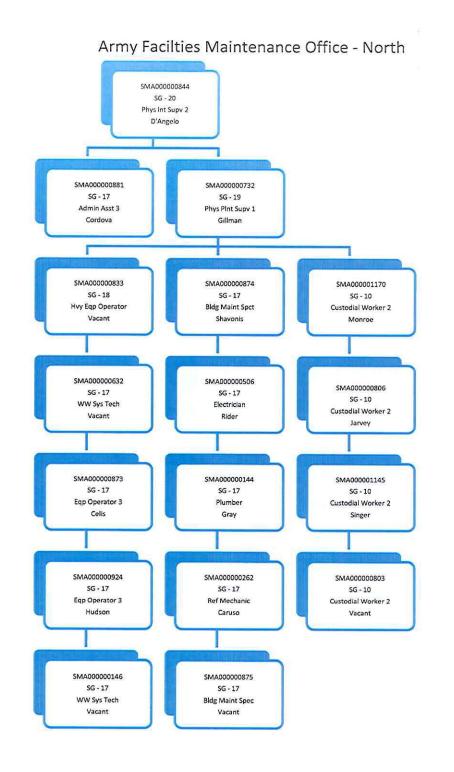

ty, Resilience, Prevention, Mitigation,

Response, Protection, and Recovery.

Performance Measure: Reimburse jurisdictions for project costs within 60 days of receipt of documented eligible expenditures.

FY 2016

FY 2017

FY 2018

FY 2019

N/A

N/A

N/A

#### Performance Measure Description:

The PDM Grant Program is a nationwide competitive grant program that was created to assist states, local and tribal governments to implement costeffective hazard mitigation activities before disasters occur. Funds awarded are project specific.

Date Printed: 9/1/2017 9:24:04 AM

328



# DEMA ORGANIZATIONAL STRUCTURE



Ready, Responsive and Reliable



### **DEMA State Administrative Services**



# Army Facilities Maintenance Office Structure



# Army Facilties Maintenance Office - Engineering





## Army Facilities Maintenance - Central



#### Army Facilties Maintenance Office - South SMA000000906 SG - 20 Phys Plnt Supv 2 Monroe SMA000001095 SMA000000212 SG - 19 Admin Svcs Officer Phys Plnt Supv 1 Preston Frasier SMA000000377 SMA000000718 SMA000001139 SG - 17 SG - 16 SG -Custodial Supv II **Bldg Maint Spct** Ground Supv Maloney Garcia Vacant SMA000001142 SMA000001178 SMA000001160 SG - 17 SG -SG - 13 Ref Mechanic Grounds Supv Custodial Supv I Edwards Vacant Evans SMA000000280 SMA000001149 SG - 17 SG - 10 Ref Mechanic Custodial Worker 2 Vacant Carrillo SMA000000764 SMA000001147 SG - 17 SG - 10 **Bldg Maint Spct** Custodial Worker 2 Price Vacant SMA000000080 SMA000001025 SG - 17 SG - 10 Plumber Custodial Worker 2 Escobedo Gomez SMA000000244 SMA000000074 SG - 14 SG - 10 **Bidg Maint