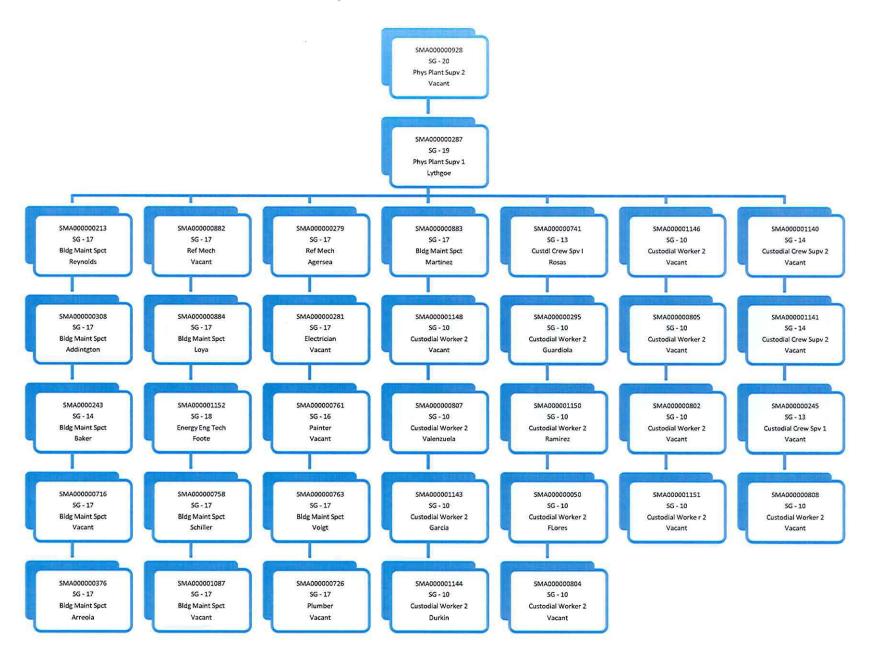

ponse, Protection, and Recovery.

Performance Measure: Reimburse jurisdictions for project costs within 60 days of receipt of documented eligible expenditures.

FY 2016

FY 2017

FY 2018

FY 2019

N/A

N/A

N/A

#### Performance Measure Description:

The PDM Grant Program is a nationwide competitive grant program that was created to assist states, local and tribal governments to implement costeffective hazard mitigation activities before disasters occur. Funds awarded are project specific.

Date Printed: 9/1/2017 9:24:04 AM

328



# DEMA ORGANIZATIONAL STRUCTURE



Ready, Responsive and Reliable



### **DEMA State Administrative Services**



# Army Facilities Maintenance Office Structure



# Army Facilties Maintenance Office - Engineering





## Army Facilities Maintenance - Central



#### Army Facilties Maintenance Office - South SMA000000906 SG - 20 Phys Plnt Supv 2 Monroe SMA000001095 SMA000000212 SG - 19 Admin Svcs Officer Phys Plnt Supv 1 Preston Frasier SMA000000377 SMA000000718 SMA000001139 SG - 17 SG - 16 SG -Custodial Supv II **Bldg Maint Spct** Ground Supv Maloney Garcia Vacant SMA000001142 SMA000001178 SMA000001160 SG - 17 SG -SG - 13 Ref Mechanic Grounds Supv Custodial Supv I Edwards Vacant Evans SMA000000280 SMA000001149 SG - 17 SG - 10 Ref Mechanic Custodial Worker 2 Vacant Carrillo SMA000000764 SMA000001147 SG - 17 SG - 10 **Bldg Maint Spct** Custodial Worker 2 Price Vacant SMA000000080 SMA000001025 SG - 17 SG - 10 Plumber Custodial Worker 2 Escobedo Gomez SMA000000244 SMA000000074 SG - 14 SG - 10 **Bidg Maint Spct** Custodial Worker 2 Pallanes Tejeda S