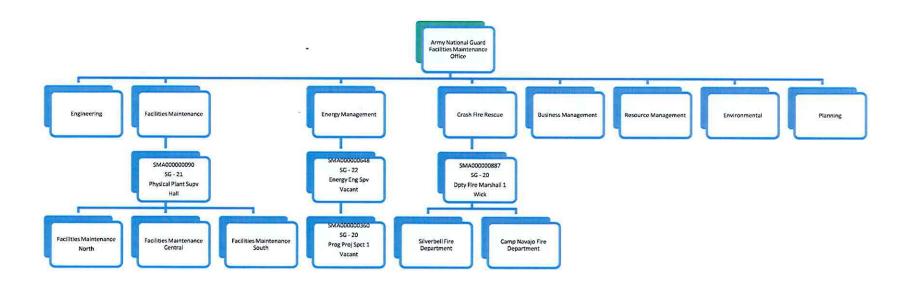

olicy Directive (PPD-8) - National Preparedness, Security, Resilience, Prevention, Mitigation,

Response, Protection, and Recovery.

Performance Measure: Reimburse jurisdictions for project costs within 60 days of receipt of documented eligible expenditures.

FY 2016

FY 2017

FY 2018

FY 2019

N/A

N/A

N/A

#### Performance Measure Description:

The PDM Grant Program is a nationwide competitive grant program that was created to assist states, local and tribal governments to implement costeffective hazard mitigation activities before disasters occur. Funds awarded are project specific.

Date Printed: 9/1/2017 9:24:04 AM

328



# DEMA ORGANIZATIONAL STRUCTURE



Ready, Responsive and Reliable



### **DEMA State Administrative Services**



# Army Facilities Maintenance Office Structure



# Army Facilties Maintenance Office - Engineering





## Army Facilities Maintenance - Central



#### Army Facilties Maintenance Office - South SMA000000906 SG - 20 Phys Plnt Supv 2 Monroe SMA000001095 SMA000000212 SG - 19 Admin Svcs Officer Phys Plnt Supv 1 Preston Frasier SMA000000377 SMA000000718 SMA000001139 SG - 17 SG - 16 SG -Custodial Supv II **Bldg Maint Spct** Ground Supv Maloney Garcia Vacant SMA000001142 SMA000001178 SMA000001160 SG - 17 SG -SG - 13 Ref Mechanic Grounds Supv Custodial Supv I Edwards Vacant Evans SMA000000280 SMA000001149 SG - 17 SG - 10 Ref Mechanic Custodial Worker 2 Vacant Carrillo SMA000000764 SMA000001147 SG - 17 SG - 10 **Bldg Maint Spct** Custodial Worker 2 Price Vacant SMA000000080 SMA000001025 SG - 17 SG - 10 Plumber Custodial Worker 2 Escobedo Gomez