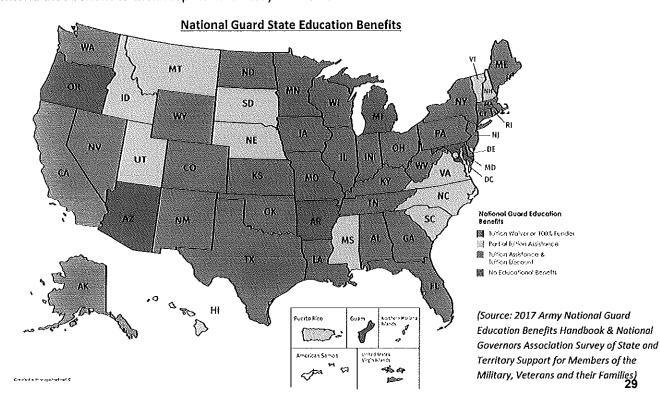

DEMA exists solely to protect our communities – one of your top five priorities – and serves to ensure that government's number one responsibility of keeping its citizens and homeland safe is achieved. As part of that effort and to meet DEMA's strategic goal to provide trained and ready Soldiers and Airmen for state active duty and federal contingency operations, DEMA is submitting a critical funding request to reinstate the Arizona National Guard Postsecondary Education Reimbursement program (A.R.S. §§ 26-179, 180, 181) to support Arizona National Guard recruiting and retention and begin mitigating our significant disadvantage compared to the federal military components and our neighboring states' National Guards. Additionally, DEMA has submitted critical capital improvement projects for your consideration that support meeting DEMA's strategic goals and are fundamental to the state's ability and responsibility to support Soldier training and readiness, and to enhance public safety and the protection of our citizens and homeland.