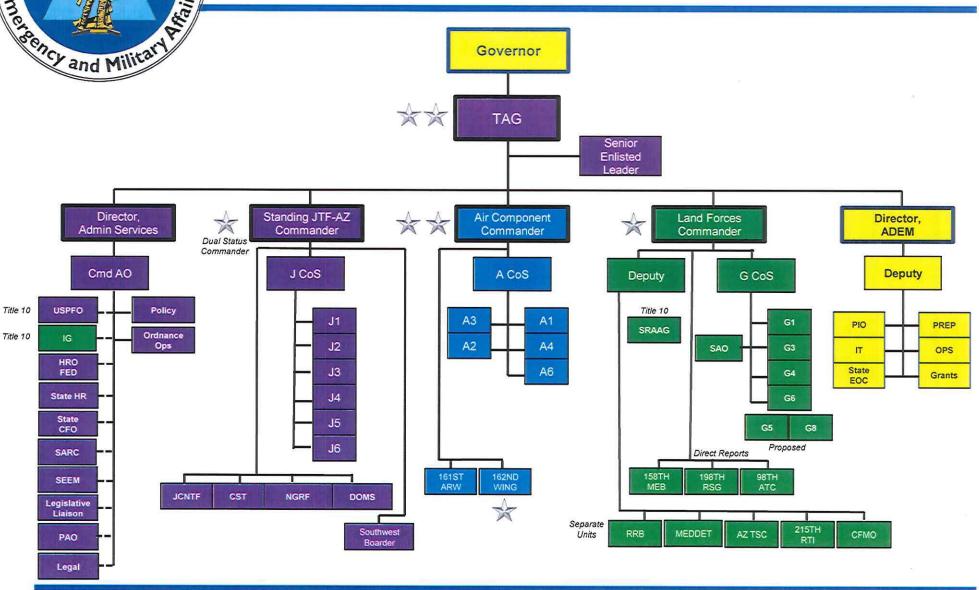

uction to property from natural hazards which is consistent with DHS QHSR Goal 5.1, "Mitigate Hazards" and links to Presidential Policy Directive (PPD-8) - National Preparedness, Security, Resilience, Prevention, Mitigation,

Response, Protection, and Recovery.

Performance Measure: Reimburse jurisdictions for project costs within 60 days of receipt of documented eligible expenditures.

FY 2016

FY 2017

FY 2018

FY 2019

N/A

N/A

N/A

#### Performance Measure Description:

The PDM Grant Program is a nationwide competitive grant program that was created to assist states, local and tribal governments to implement costeffective hazard mitigation activities before disasters occur. Funds awarded are project specific.

Date Printed: 9/1/2017 9:24:04 AM

328



# DEMA ORGANIZATIONAL STRUCTURE



Ready, Responsive and Reliable



### **DEMA State Administrative Services**



# Army Facilities Maintenance Office Structure



# Army Facilties Maintenance Office - Engineering





## Army Facilities Maintenance - Central



#### Army Facilties Maintenance Office - South SMA000000906 SG - 20 Phys Plnt Supv 2 Monroe SMA000001095 SMA000000212 SG - 19 Admin Svcs Officer Phys Plnt Supv 1 Preston Frasier SMA000000377 SMA000000718 SMA000001139 SG - 17 SG - 16 SG -Custodial Supv II **Bldg Maint Spct** Ground Supv Maloney Garcia Vacant SMA000001142 SMA000001178 SMA000001160 SG - 17 SG -SG - 13 Ref Mechanic Grounds Supv Custodial Supv I Edwards Vacant Evans SMA000000280 SMA000001149 SG - 17 SG - 10 Ref Mechanic Custodial Worker 2 Vacant Carrillo SMA000000764 SMA000001147 SG - 17 SG - 10 **Bld